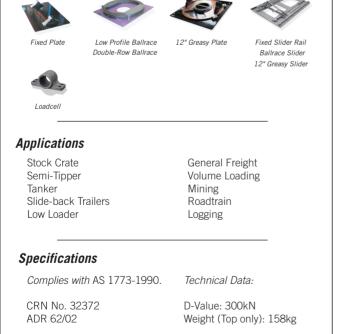

r the rugged Australian conditions and maximum endurance, D'Angelo Engineering have designed and patented the Maxi Heavy Duty range. With easy to use jaw adjustment and a two year structural warranty the Maxi Heavy Duty fifth wheels are tough - and reliable.



The side mounted release handle and low profile design of the Maxi HD also means it suits slide-back type trailers.

## Features

- 75 or 90mm jaw available
- 915mm wide
- Secondary release handle
- Easy access side adjustment rod
- Heavy duty foot bushes
- Easy side grease access points
- Greaseless option available (pictured below)
- Two year structural warranty



## **Designed and manufactured in Australia**

126-132 Fitzgerald Road, Laverton North VIC 3026. Ph: +61 3 9369 0633 Fax: +61 3 9369 4717 e-mail: sales@dangelo.com.au



www.dangelo.com.au