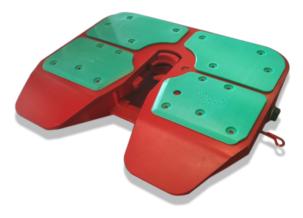

## Maxi Heavy Duty 75/90mm - 300kN

For the rugged Australian conditions and maximum endurance, D'Angelo Engineering have designed and patented the Maxi Heavy Duty range. With easy to use jaw adjustment and a two year structural warranty the Maxi Heavy Duty fifth wheels are tough - and reliable.

The side mounted release handle and low profile design of the Maxi HD also means it suits slide-back type trailers.

## Features

- 75 or 90mm jaw available
- 915mm wide
- Secondary release handle
- Easy access side adjustment rod
- Heavy duty foot bushes
- Easy side grease access points
- Greaseless option available (pictured below)
- Two year structural warranty