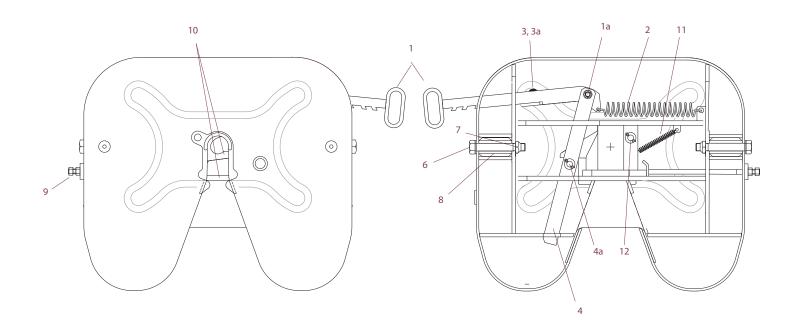

## 500 Series

| No. | Description                     | Kit* | Part No. |  |
|-----|---------------------------------|------|----------|--|
| 1   | Release handle                  |      |          |  |
| 1a  | Release handle bolt and nut     |      |          |  |
| 2   | Release handle spring           |      |          |  |
| 3   | Release handle plunger          |      |          |  |
| За  | Release handle plunger spring   |      |          |  |
| 4   | Lever                           |      |          |  |
| 5   | Lever pin, washer and split pin |      |          |  |
| 6   | Pivot bolt                      |      |          |  |
| 7   | Pivot bolt nut                  |      |          |  |
| 8   | Pivot bush (sold as pair)       |      |          |  |
| 9   | Adjuster rod assembly           |      |          |  |
| 10  | Jaw kit                         |      |          |  |
| 11  | Jaw spring                      |      |          |  |
| 12  | Jaw pin, washer and split pin   |      |          |  |
|     |                                 |      |          |  |
|     |                                 |      |          |  |
|     |                                 |      |          |  |
|     |                                 |      |          |  |
|     |                                 |      |          |  |
|     |                                 |      |          |  |
|     |                                 |      |          |  |